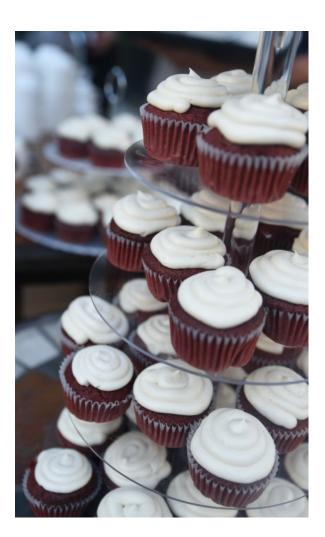

Mr and Mrs Signs

BAR Light Up Sign

Unplugged Ceremony Sign

Donut Wall (holds 35 donuts)

Five Tier Cupcake Stand

Rustic Cupcake Stand

Couch Set

Peacock Chairs