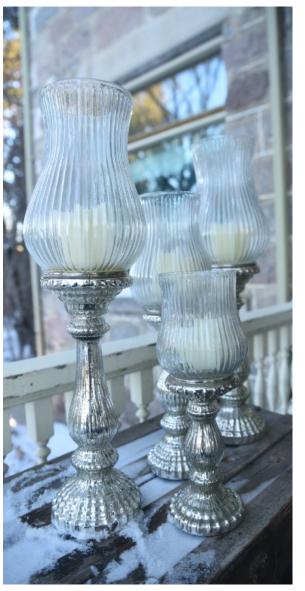

Wooden Slice Base for the Centrepiece

Tea Candle Holders

Bird Cage for Cards and Cards Sign

Cards Box

Find Your Seat (flowers not included)

Golden Vintage Assorted Candle Holders

Tall Decorative Candle Holders