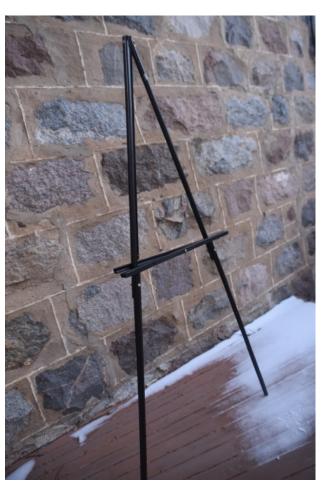

Open Bar Sign

Happily Ever After Starts Here Sign (Medium Size)

Medium Size Chalkboard

Table Top Easel

Light Up Welcome Sign

Floor Easel

) WELCOME TO OUR

Reserved Signs