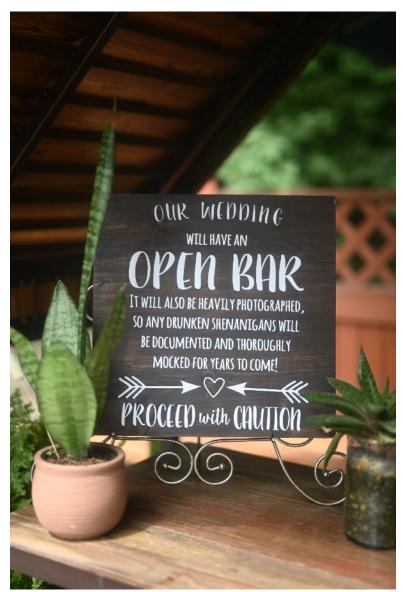

Open Bar Sign

Happily Ever After Starts Here Sign (Medium Size)

Medium Size Chalkboard

Table Top Easel

Light Up Welcome Sign

Floor Easel

) WELCOME TO OUR

Reserved Signs