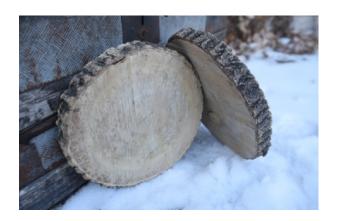

Wooden Slice Base for the Centrepiece

Tea Candle Holders

Bird Cage for Cards and Cards Sign

Cards Box

Find Your Seat (flowers not included)

Golden Vintage Assorted Candle Holders

Tall Decorative Candle Holders