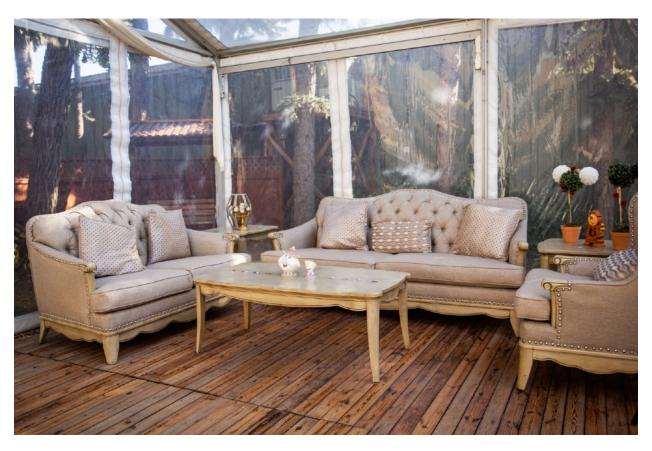

Mr and Mrs Signs

BAR Light Up Sign

Unplugged Ceremony Sign

Donut Wall (holds 35 donuts)

Five Tier Cupcake Stand

Rustic Cupcake Stand

Couch Set

Peacock Chairs