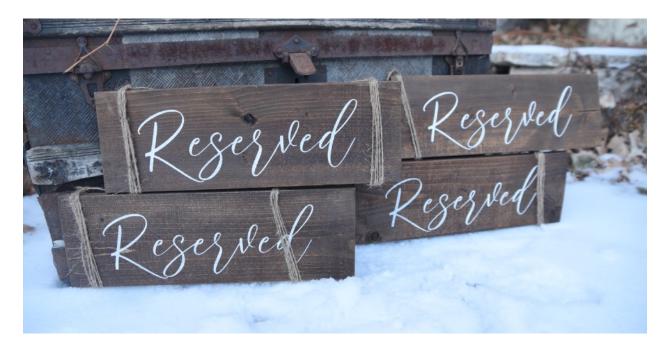

Open Bar Sign

Happily Ever After Starts Here Sign (Medium Size)

Medium Size Chalkboard

Table Top Easel

Light Up Welcome Sign

Floor Easel

) WELCOME TO OUR

Reserved Signs