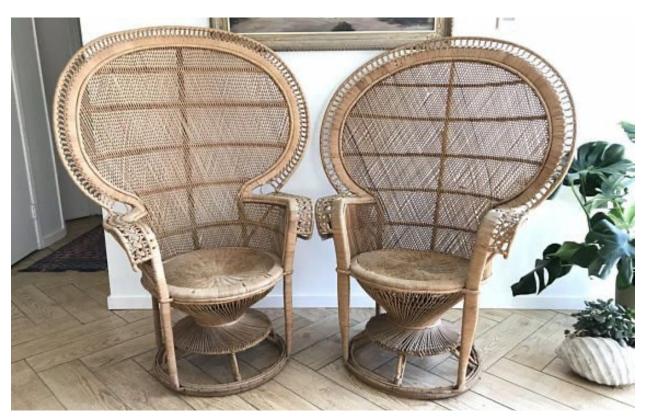

Mr and Mrs Signs

BAR Light Up Sign

Unplugged Ceremony Sign

Donut Wall (holds 35 donuts)

Five Tier Cupcake Stand

Rustic Cupcake Stand

Couch Set

Peacock Chairs