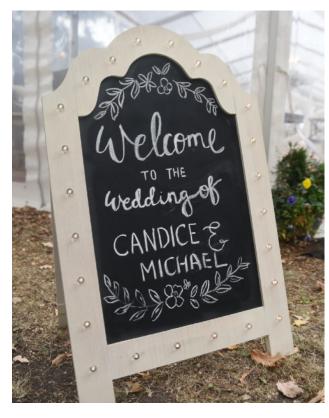

Open Bar Sign

Happily Ever After Starts Here Sign (Medium Size)

Medium Size Chalkboard

Table Top Easel

Light Up Welcome Sign

Floor Easel

) WELCOME TO OUR

Reserved Signs