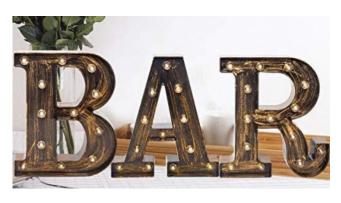

Mr and Mrs Signs

BAR Light Up Sign

Unplugged Ceremony Sign

Donut Wall (holds 35 donuts)

Five Tier Cupcake Stand

Rustic Cupcake Stand

Couch Set

Peacock Chairs