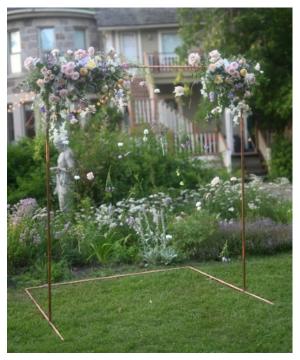

## bella's castle wedding decor package

Hexagon Arch (flowers not included)

Triangle Arch (flowers not included)

Flower Backdrop

Copper Arch Backdrop (flowers not included)

Gold Frame Table Numbers. (1-12)