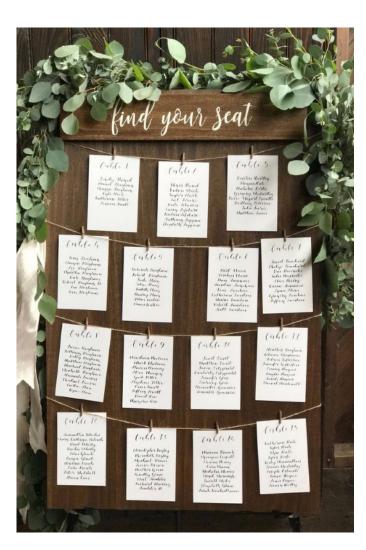

Wooden Slice Base for the Centrepiece

Tea Candle Holders

Bird Cage for Cards and Cards Sign

Cards Box

Find Your Seat (flowers not included)

Golden Vintage Assorted Candle Holders

Tall Decorative Candle Holders