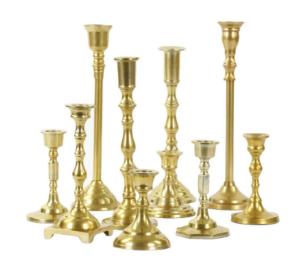

Wooden Slice Base for the Centrepiece

Tea Candle Holders

Bird Cage for Cards and Cards Sign

Cards Box

Find Your Seat (flowers not included)

Golden Vintage Assorted Candle Holders

Tall Decorative Candle Holders