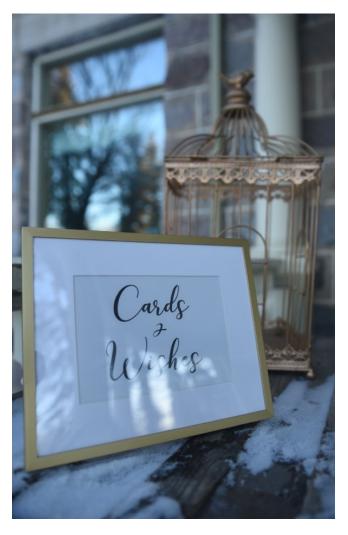

Wooden Slice Base for the Centrepiece

Tea Candle Holders

Bird Cage for Cards and Cards Sign

Cards Box

Find Your Seat (flowers not included)

Golden Vintage Assorted Candle Holders

Tall Decorative Candle Holders