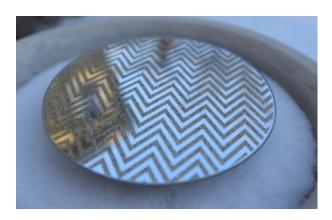

Ivory Napkins, Silk Eucalyptus, Wooden Table Numbers

Clear. Table Numbers (1-7)

Satin Ivory Table Runner (unfinished on the edges)

Powder Blue Table Runners

Tall White Candles Centrepiece

Mirror Base for the Centrepiece