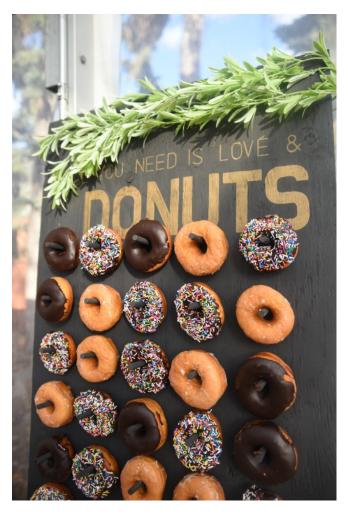

Mr and Mrs Signs

BAR Light Up Sign

Unplugged Ceremony Sign

Donut Wall (holds 35 donuts)

Five Tier Cupcake Stand

Rustic Cupcake Stand

Couch Set

Peacock Chairs