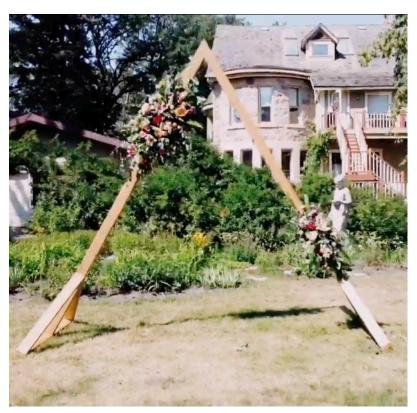

## bella's castle wedding decor package

Hexagon Arch (flowers not included)

Triangle Arch (flowers not included)

Flower Backdrop

Copper Arch Backdrop (flowers not included)

Gold Frame Table Numbers. (1-12)