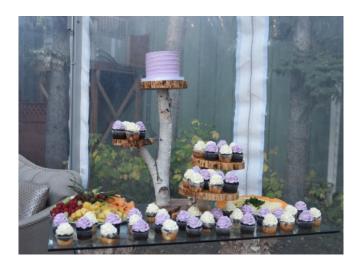

Mr and Mrs Signs

BAR Light Up Sign

Unplugged Ceremony Sign

Donut Wall (holds 35 donuts)

Five Tier Cupcake Stand

Rustic Cupcake Stand

Couch Set

Peacock Chairs