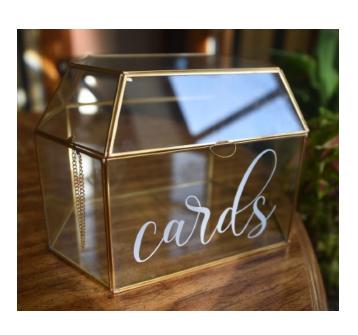

Wooden Slice Base for the Centrepiece

Tea Candle Holders

Bird Cage for Cards and Cards Sign

Cards Box

Find Your Seat (flowers not included)

Golden Vintage Assorted Candle Holders

Tall Decorative Candle Holders