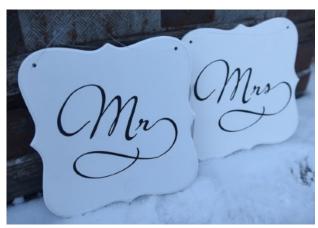

Mr and Mrs Signs

BAR Light Up Sign

Unplugged Ceremony Sign

Donut Wall (holds 35 donuts)

Five Tier Cupcake Stand

Rustic Cupcake Stand

Couch Set

Peacock Chairs