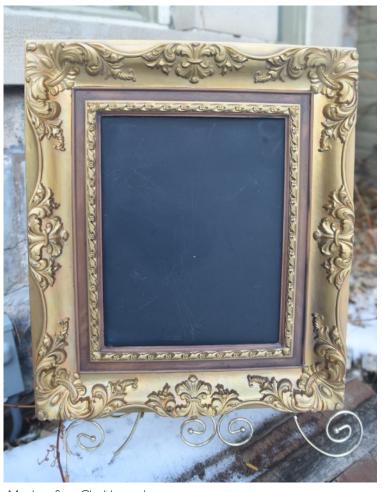

Open Bar Sign

Happily Ever After Starts Here Sign (Medium Size)

Medium Size Chalkboard

Table Top Easel

Light Up Welcome Sign

Floor Easel

) WELCOME TO OUR

Reserved Signs